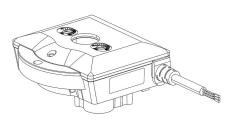

## Product use

Auxiliary contacts are accessories to be used with servo motors. They are double-throw switches and can be set to any position between 0 and 90 degrees.

Their use allows remote the position of the motor and consequently that of the valve on which it is mounted. With covers properly shaped on the servo motor profile, it is possible to protect them from the harmful effects of weather and water.

Made of durable materials, it ensures reliable operation and extends the life of the system: safety and durability in every operating environment.

## Product details

| Suitable for servomotor       | 9700/RA69720/RA29720/RA6 |
|-------------------------------|--------------------------|
| Contact type                  | Double                   |
| Max loading [A]               | 5                        |
| Ambient temperature [°C] min. | -20                      |
| Ambient temperature [°C] max. | +55                      |
| Degree of protection          | IP 40                    |
| Package Pcs.                  | 1                        |